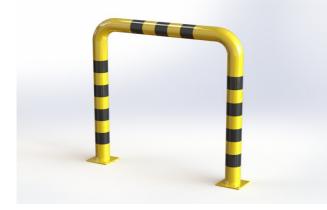

#### **PROPERTIES:**

Material: steel Colour: yellow / reflective black Handling equipment: forklift Impact resistance: high Diameter: 108 mm Length: 1200 mm Height: 1200 mm Foot dimension: 180 × 180 × 10 mm Wall thickness: 3 mm Weight: 32 kg Surface treatment: powder paint Suitable use: indoor and outdoor areas

## **PRODUCT DESCRIPTION:**

Straight arched barrier is made of S235 steel. Surface treatment is solved with powder paint. Yellow traffic colour RAL1023 increases the visibility of the barrier and warns of obstacles, which contributes to greater safety. The steel feet of the barrier are made of 10 mm thick sheets. Fixing holes  $\emptyset$  16 mm. The barrier has black reflective stripes.